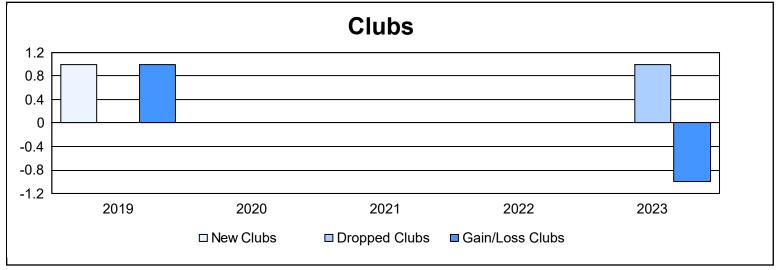

District 112 A

As of June 2023 Cumulative

| Year      | New<br>Clubs | Dropped<br>Clubs | Gain/<br>Loss<br>Clubs | New<br>Members | Charter<br>Members | Reinstate<br>Members | Transfer<br>Members | Total<br>Member<br>Added | Total<br>Members<br>Dropped | Gain/<br>Loss<br>Members |
|-----------|--------------|------------------|------------------------|----------------|--------------------|----------------------|---------------------|--------------------------|-----------------------------|--------------------------|
| 2018-2019 | 1            | 0                | 1                      | 90             | 26                 | 2                    | 4                   | 122                      | 104                         | 18                       |
| 2019-2020 | 0            | 0                | 0                      | 70             | 1                  | 0                    | 1                   | 72                       | 77                          | -5                       |
| 2020-2021 | 0            | 0                | 0                      | 30             | 10                 | 78                   | 0                   | 118                      | 154                         | -36                      |
| 2021-2022 | 0            | 0                | 0                      | 62             | 0                  | 0                    | 1                   | 63                       | 71                          | -8                       |
| 2022-2023 | 0            | 1                | -1                     | 103            | 2                  | 7                    | 6                   | 118                      | 115                         | 3                        |
| Average   | 0            | 0                | 0                      | 71             | 8                  | 17                   | 2                   | 99                       | 104                         | -6                       |