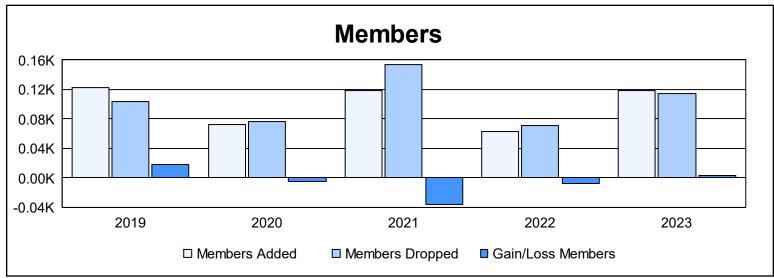

District 112 A

As of June 2023 Cumulative

| Year      | New<br>Clubs | Dropped<br>Clubs | Gain/<br>Loss<br>Clubs | New<br>Members | Charter<br>Members | Reinstate<br>Members | Transfer<br>Members | Total<br>Member<br>Added | Total<br>Members<br>Dropped | Gain/<br>Loss<br>Members |
|-----------|--------------|------------------|------------------------|----------------|--------------------|----------------------|---------------------|--------------------------|-----------------------------|--------------------------|
| 2018-2019 | 1            | 0                | 1                      | 90             | 26                 | 2                    | 4                   | 122                      | 104                         | 18                       |
| 2019-2020 | 0            | 0                | 0                      | 70             | 1                  | 0                    | 1                   | 72                       | 77                          | -5                       |
| 2020-2021 | 0            | 0                | 0                      | 30             | 10                 | 78                   | 0                   | 118                      | 154                         | -36                      |
| 2021-2022 | 0            | 0                | 0                      | 62             | 0                  | 0                    | 1                   | 63                       | 71                          | -8                       |
| 2022-2023 | 0            | 1                | -1                     | 103            | 2                  | 7                    | 6                   | 118                      | 115                         | 3                        |
| Average   | 0            | 0                | 0                      | 71             | 8                  | 17                   | 2                   | 99                       | 104                         | -6                       |